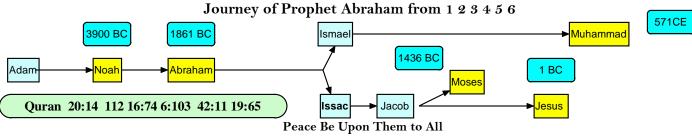

Say, "Indeed, my Lord has guided me to a straight path - a correct religion - the way of Abraham, inclining toward truth.

And he was not among those who associated others with Allah." Quran 6:161